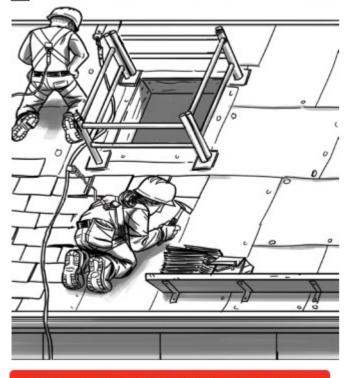

## **¡LAS CAÍDAS DESDE TECHOS PUEDEN PREVENIRSE!**

- ✓ Use un arnés y siempre quédese conectado
- Asegúrese de que el arnés le quede a la medida
  - Use barandas o cuerdas de salvamento
- Inspeccione el equipo de seguridad antes de usarlo
- Proteja o cubra todos los huecos, aberturas y tragaluces

PLANIFIQUE con anticipación para hacer el trabajo de forma segura. PROPORCIONE el equipo para techos correcto. ADIESTRE a todo el mundo a utilizar el equipo de forma segura. NO se desconecte de la cuerda de salvamento