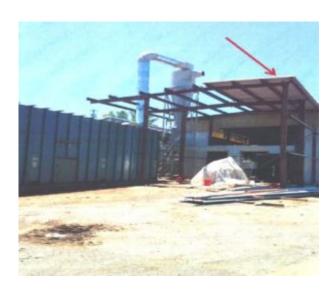

Northeast corner of the roof designated by the red arrow where the victim stepped off the roof falling approximately 24 feet.

| tps://www.tn.gov/content/dam/tn/workforce/documents/Employees/SafetyHealth/t<br>lityinvestigationarchive2017/17Fallfromroof-Inspection1234573.pdf | tosha/fa |
|---------------------------------------------------------------------------------------------------------------------------------------------------|----------|
| creyinves eigacional chiivezoi// 1/1 acciromi oor = inspec cionizs = 5/5. par                                                                     |          |
|                                                                                                                                                   |          |
|                                                                                                                                                   |          |
|                                                                                                                                                   |          |
|                                                                                                                                                   |          |
|                                                                                                                                                   |          |
|                                                                                                                                                   |          |
|                                                                                                                                                   |          |