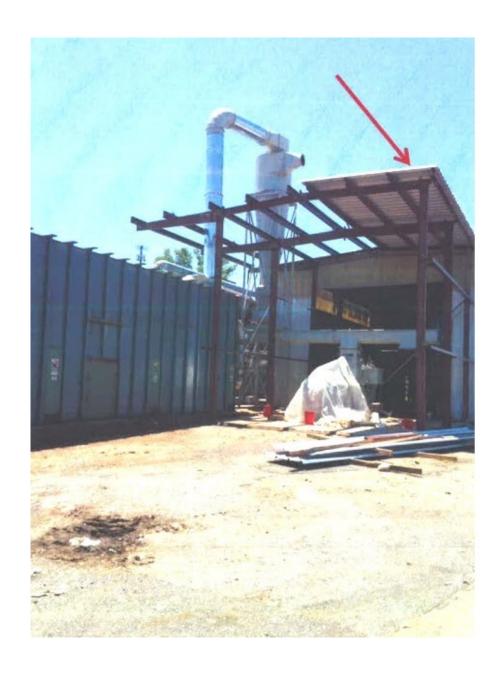

Northeast corner of the roof designated by the red arrow where the victim stepped off the roof falling approximately 24 feet.

| tps://www.tn.gov/content/dam/tn/workforce/documents/Employees/SafetyHealth/t<br>lityinvestigationarchive2017/17Fallfromroof-Inspection1234573.pdf | tosha/fa |
|---------------------------------------------------------------------------------------------------------------------------------------------------|----------|
| creyinves eigacional chiivezoi// 1/1 acciromi oor = inspec cionizs = 5/5. par                                                                     |          |
|                                                                                                                                                   |          |
|                                                                                                                                                   |          |
|                                                                                                                                                   |          |
|                                                                                                                                                   |          |
|                                                                                                                                                   |          |
|                                                                                                                                                   |          |
|                                                                                                                                                   |          |